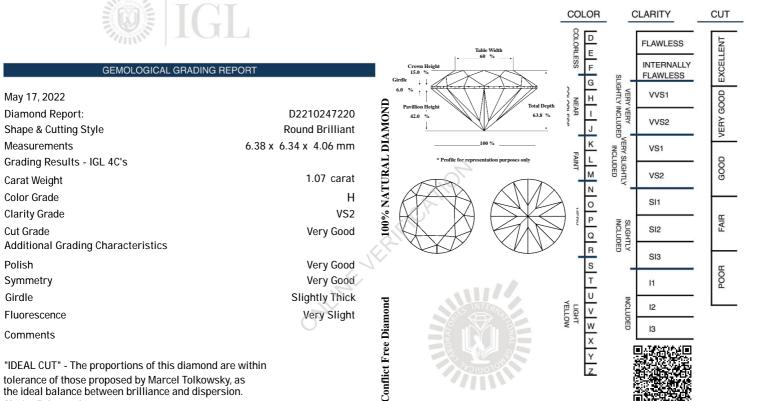

## **IGL GRADING SCALES**

May 17, 2022

**Diamond Report:** 

Measurements

Carat Weight

Color Grade

Clarity Grade

Cut Grade

Symmetry

Fluorescence

Clarity Enhanced.

Comments

Polish

Girdle